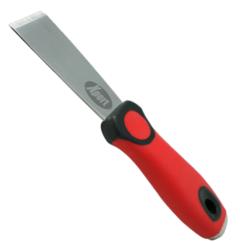

# 32mm Chisel Knife / Bead Knife

- 32mm stiff polished chrome chisel blade
- Ideal for removing window beads
- Cushioned grip handle with steel end cap

### KNF10001