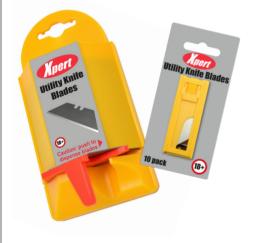

# **Utility Knife Blades**

- · Heavy duty blades
- 0.06mm thickness

10 pack - **BLDCT09** 100 pack - **BLDCT10** 