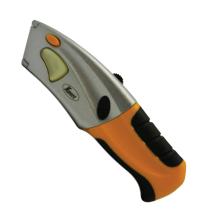

### **Heavy Duty Knife**

- Zinc alloy case with TPR handle
- Quick blade changing and 3-stage blade locking
- Internal blade storage

### KNF10000