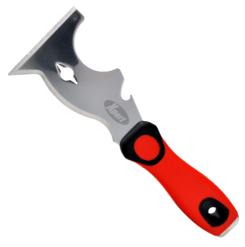

## **10 in 1 Multi-Purpose Knife**

- 75mm stiff polished chrome blade
- · Ideal for removing window beads
- Cushioned grip handle with steel end cap
- Multi functions include: nail puller, knife, bottle opener, scraper etc.

### KNF10002